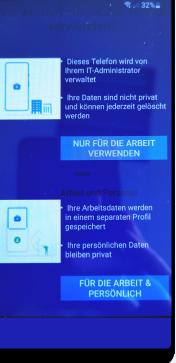

The Google login page appears. Enter **afw#mobivisor** in the email address or phone number field and click Next.

The device now belongs to your organisation. Tap **"Continue".** 

In your case, click on **"Business** use only"