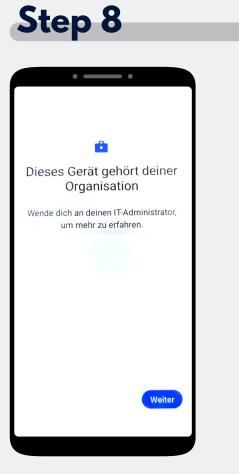

The Google login page appears. Enter **afw#mobivisor** in the email address or phone number field and click Next.

The device now belongs to your organisation. Tap **"Continue".** 

In your case, click on **"Business** use only"