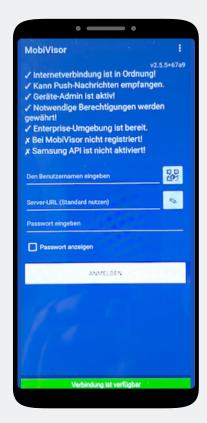

#### Step 17

You will automatically land in the system settings. Grant MobiVisor all authorizations here and then exit the menu with the button at the bottom right.

You will be redirected back to the MobiVisor app. Log in via QR code or password and user name.