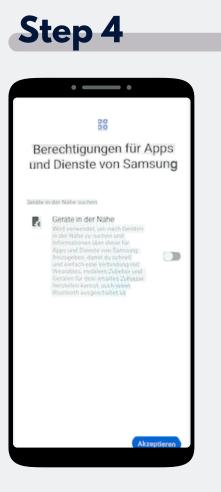

#### Step 17

You will automatically land in the system settings. Grant MobiVisor all authorizations here and then exit the menu with the button at the bottom right.

You will be redirected back to the MobiVisor app. Log in via QR code or password and user name.