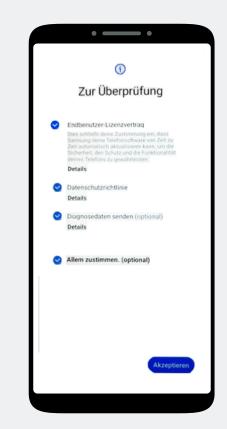

Before you can start setting up, you must **reset the devices to the factory settings,** then restart the devices.

Click on "Agree to all" and on "Accept" at the bottom right..

Now click on "Accept"

Connect the device to the WLAN or use the mobile data to continue.