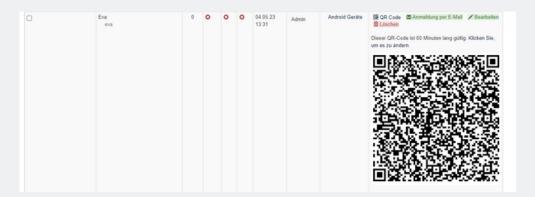

Log in to your MobiVisor domain with your access data. Call up the "User" menu and select "List". If all users have already been created, they will appear here.

#### For SAMSUNG devices only:

After successful registration, please activate the SAMSUNG API.

Scroll to the user you want to register. Click on "QR code" and scan the QR code that is now generated by tapping on the small QR code field in the MobiVisor app.