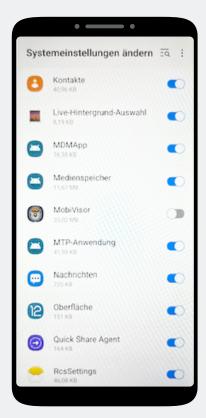

#### Step 17

You will automatically land in the system settings. Grant MobiVisor all authorizations here and then exit the menu with the button at the bottom right.

You will be redirected back to the MobiVisor app. Log in via QR code or password and user name.

#### For SAMSUNG devices only:

After successful registration, please activate the SAMSUNG API.

Scroll to the user you want to register. Click on "QR code" and scan the QR code that is now generated by tapping on the small QR code field in the MobiVisor app.