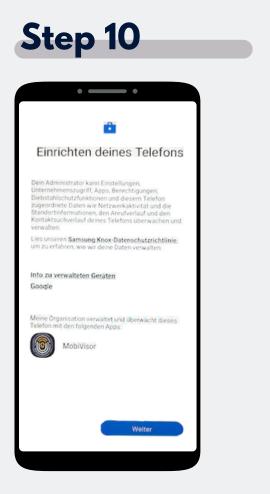

The phone is beginning the set-up. Tap on **"Next"**.

Your device is now a company device. Tap on Continue.

Accept the Google services to continue.