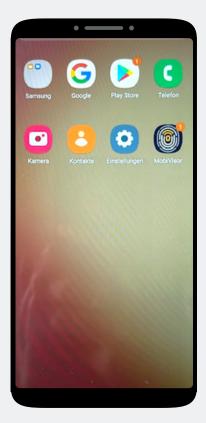

### Step 13

The MobiVisor app opens automatically. Tap on **"Done".** 

An app installation is not yet necessary here. Select Later at the top right of the screen to skip this step.

You are on the home screen. **Open the MobiVisor app.** 