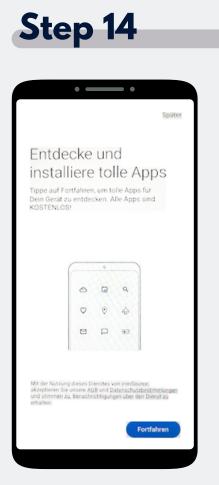

### Step 13

The MobiVisor app opens automatically. Tap on **"Done".** 

An app installation is not yet necessary here. Select Later at the top right of the screen to skip this step.

You are on the home screen. **Open the MobiVisor app.** 