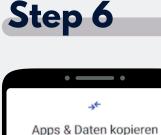

Du kannst festlegen, was auf dein neues Gerät übertragen werden soll – beispielsweise deine Apps,

Fotos, Kontakte und dein Google-Konto.

The Screen "Copy apps & data" appears. Tap on **"Do not copy".** 