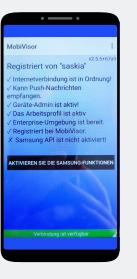

#### For SAMSUNG devices only:

After successful registration, please activate the SAMSUNG API.

Scroll to the user you want to register. Click on "QR code" and scan the QR code that is now generated by tapping on the small QR code field in the MobiVisor app.