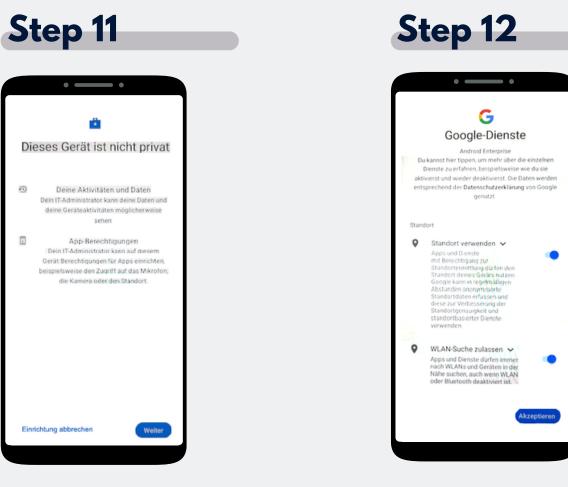

The phone is beginning the set-up. Tap on **"Next"**.

Your device is now a company device. Tap on Continue.

Accept the Google services to continue.