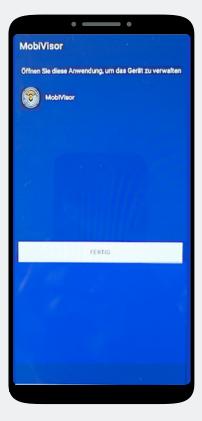

### Step 13

The MobiVisor app opens automatically. Tap on **"Done".** 

An app installation is not yet necessary here. Select Later at the top right of the screen to skip this step.

You are on the home screen. **Open the MobiVisor app.** 