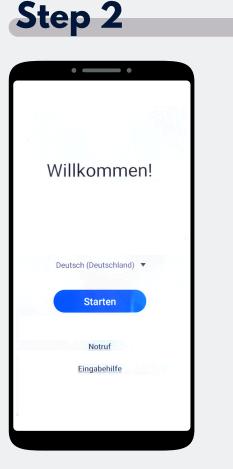

Before you can start setting up, you must **reset the devices to the factory settings,** then restart the devices.

Click on "Agree to all" and on "Accept" at the bottom right..

Now click on "Accept"

Connect the device to the WLAN or use the mobile data to continue.