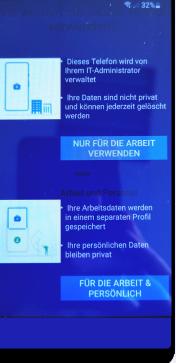

The Google login page appears. Enter **afw#mobivisor** in the email address or phone number field and click Next.

The device now belongs to your organisation. Tap **"Continue".** 

In your case, click on **"Business** use only"

The phone is beginning the set-up. Tap on **"Next"**.

Your device is now a company device. Tap on Continue.

Accept the Google services to continue.