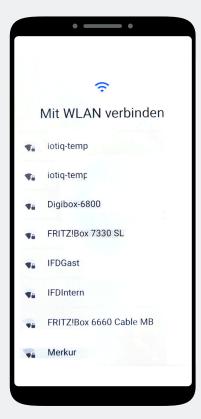

Before you can start setting up, you must **reset the devices to the factory settings,** then restart the devices.

Click on "Agree to all" and on "Accept" at the bottom right..

Now click on "Accept"

Connect the device to the WLAN or use the mobile data to continue.