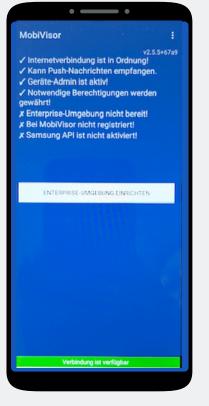

### Step 16

In the MobiVisor app, now select: **"Set up Android Enterprise environment".** 

#### Step 17

You will automatically land in the system settings. Grant MobiVisor all authorizations here and then exit the menu with the button at the bottom right.

You will be redirected back to the MobiVisor app. Log in via QR code or password and user name.